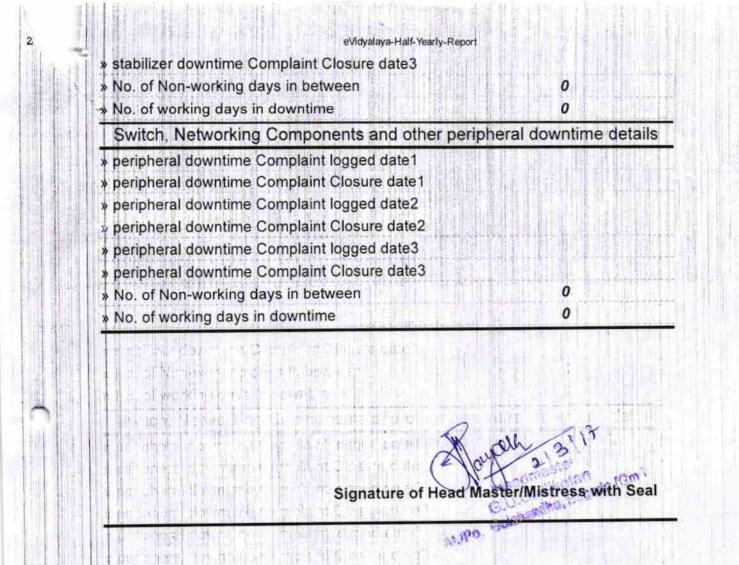

http://evidyalaya.org/reports/halfyearly/printreport.php?show=19939

4

İ.

Pal

212.

3/5

| eVidyalaya-Half-Yearly-Report<br>UPS downtime Complaint logged date1                      |                                              |
|-------------------------------------------------------------------------------------------|----------------------------------------------|
| UPS downtime Complaint Closure date1                                                      | A start a second                             |
| UPS downtime Complaint logged date2                                                       |                                              |
| UPS downtime Complaint Closure date2                                                      |                                              |
| UPS downtime Complaint logged date3                                                       |                                              |
| UPS downtime Complaint Closure date3                                                      |                                              |
| No. of Non-working days in between                                                        | 0                                            |
| No. of working days in downtime                                                           | 0                                            |
| Integrated Computer Projector downtime                                                    | e details                                    |
| Projector downtime Complaint logged date1                                                 |                                              |
| Projector downtime Complaint Closure date1                                                |                                              |
| Projector downtime Complaint logged date2                                                 | 49 - 4 - 4 - 4 - 4 - 4 - 4 - 4 - 4 - 4 -     |
| Projector downtime Complaint Closure date2                                                |                                              |
| Projector downtime Complaint logged date3                                                 | na se an |
| Projector downtime Complaint Closure date3                                                |                                              |
| No. of Non-working days in between                                                        | 0                                            |
| No. of working days in downtime                                                           | 0                                            |
| Printer downtime details                                                                  |                                              |
| Printer downtime Complaint logged date1                                                   |                                              |
| Printer downtime Complaint Closure date1                                                  |                                              |
| Printer downtime Complaint logged date2                                                   |                                              |
| Printer downtime Complaint Closure date2                                                  |                                              |
| Printer downtime Complaint logged date3                                                   |                                              |
| Printer downtime Complaint Closure date3                                                  |                                              |
| No. of Non-working days in between                                                        | 0                                            |
| No. of working days in downtime                                                           | 0                                            |
| Interactive White Board (IWB) downtime                                                    | e details                                    |
| IWB downtime Complaint logged date1                                                       |                                              |
| IWB downtime Complaint Closure date1                                                      |                                              |
| IWB downtime Complaint logged date2                                                       | THE MELLER                                   |
| IWB downtime Complaint Closure date2                                                      |                                              |
| IWB downtime Complaint logged date3                                                       | 1.21.851.                                    |
| IWB downtime Complaint Closure date3                                                      |                                              |
| No. of Non-working days in between                                                        | 0                                            |
| No. of working days in downtime                                                           | 0                                            |
| Servo stabilizer downtime details                                                         | 5                                            |
| stabilizer downtime Complaint logged date1                                                |                                              |
| stabilizer downtime Complaint Closure date1                                               |                                              |
| stabilizer downtime Complaint logged date2<br>stabilizer downtime Complaint Closure date2 | The Part of State                            |

http://evidyalaya.org/reports/halfyearly/printreport.php?show=19939

2/~

4/5

Elerature : tenal

5/5

http://evidyalaya.org/reports/halfyearly/printreport.php?show=19939